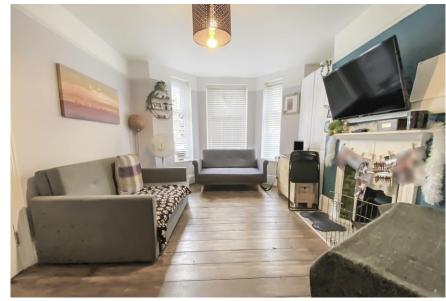

The front door leads to an entrance hallway which is shared with the upstairs property and has a door to each flat.

Upon entering this ground floor home you're greeted by a lovely lounge decorated in a light, natural style with a fireplace and bay window. There are storage cupboards either side of the fireplace. The kitchen is modern and benefits from a fitted oven/hob. The fridge and washing machine are included in the sale.