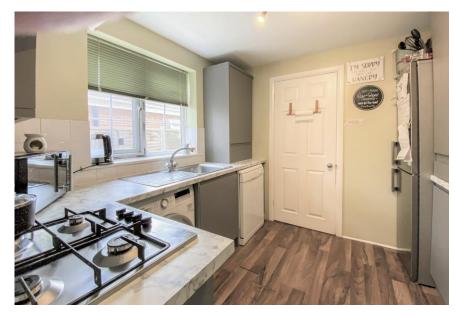

The front door leads to an entrance hallway which is shared with the upstairs property and has a door to each flat.

Upon entering this ground floor home you're greeted by a lovely lounge decorated in a light, natural style with a fireplace and bay window. There are storage cupboards either side of the fireplace. The kitchen is modern and benefits from a fitted oven/hob. The fridge and washing machine are included in the sale.