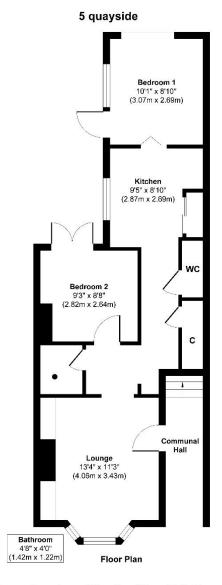

## **Local Information:**

Council Tax: A

Local Authority: Southampton City Council

Approx. Gross Internal Floor Area 522 sq. ft / 48.49 sq. m Illustration for identification purposes only, measurements are approximate, not to scale. Produced by Elements Property