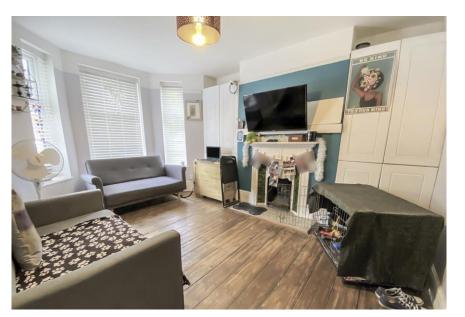

The front door leads to an entrance hallway which is shared with the upstairs property and has a door to each flat.

Upon entering this ground floor home you're greeted by a lovely lounge decorated in a light, natural style with a fireplace and bay window. There are storage cupboards either side of the fireplace. The kitchen is modern and benefits from a fitted oven/hob. The fridge and washing machine are included in the sale.