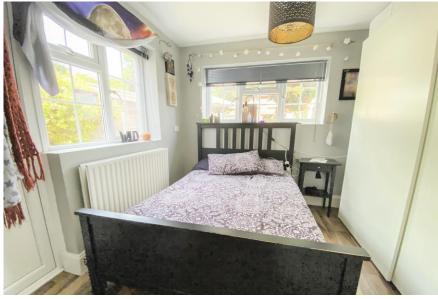

There are two bedrooms, both with access to the garden. Bedroom one has a wardrobe which will remain and bedroom two is suitable for a single bed. The adjacent bathroom has a shower over the bath. There is also an inner hallway with access to the WC and a storage cupboard.