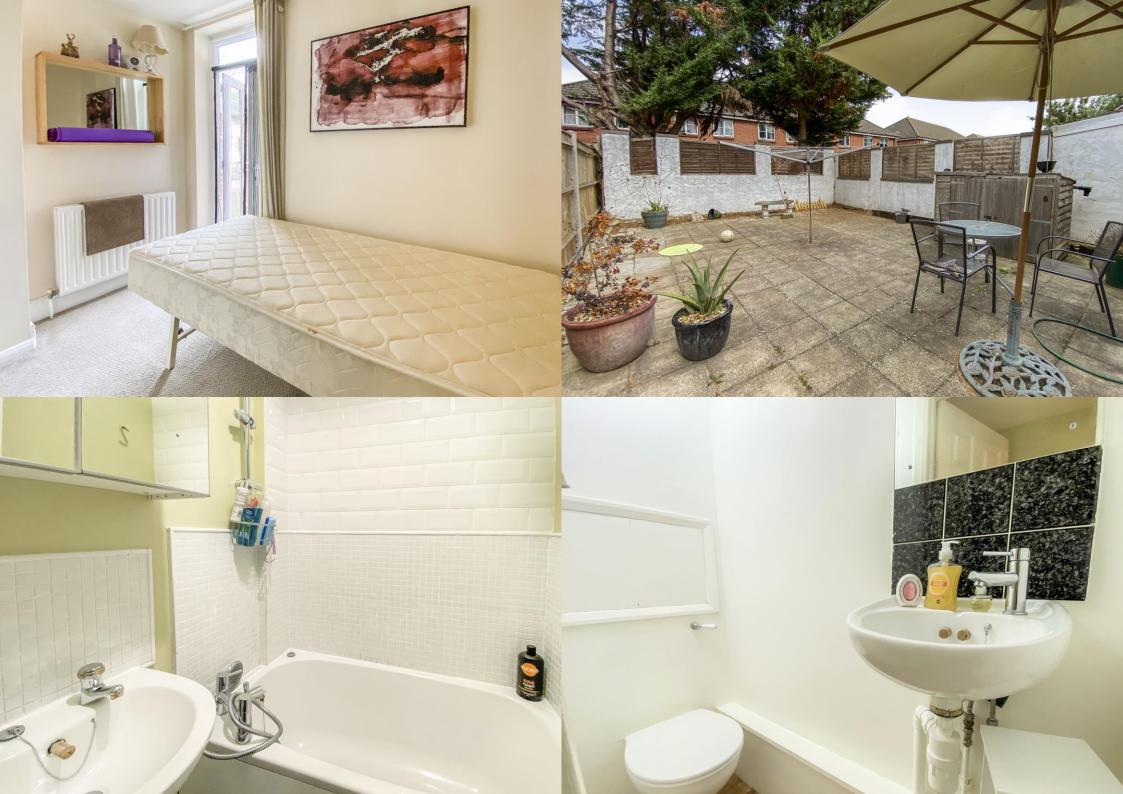

The front door leads to an entrance hallway which is shared with the upstairs property and has a door to each flat.

Upon entering this ground floor home you're greeted by a lovely lounge decorated in a light, natural style with a fireplace and bay window. There are storage cupboards either side of the fireplace. The kitchen is modern and benefits from a fitted oven/hob. The fridge and washing machine are included in the sale.

There are two bedrooms, both with access to the garden. Bedroom one has a wardrobe which will remain and bedroom two is suitable for a single bed. The adjacent bathroom has a shower over the bath. There is also an inner hallway with access to the WC and a storage cupboard.